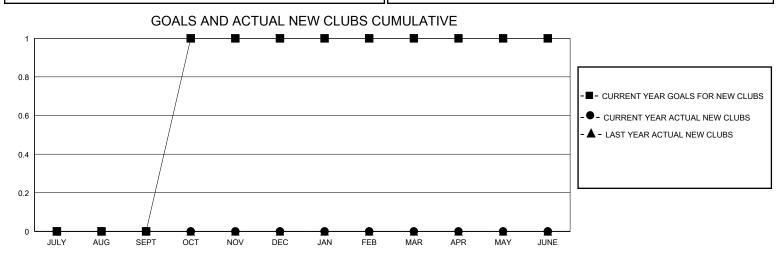

## District 4 A1

GMT: LOCATION CALIFORNIA GMT CA

| CIVIT.        |               | LOC         | // (I I O I ( O / ( E / I O / ) |                       |                        |                         | CIVIT Of C                                         |  |
|---------------|---------------|-------------|---------------------------------|-----------------------|------------------------|-------------------------|----------------------------------------------------|--|
|               | Club          | os          |                                 | Members               |                        |                         |                                                    |  |
|               | RESULTS FOR   | R 2023-2024 |                                 | RESULTS FOR 2023-2024 |                        |                         |                                                    |  |
| QUARTER       | NEW CLUB GOAL | NEW CLUBS   | DROPPED CLUBS                   | QUARTER MEMI          | BER GROWTH NET<br>GOAL | MEMBER GROWTH<br>ACTUAL | DROPPED<br>MEMBERS ACTUAL<br>(including transfers) |  |
| JULY/AUG/SEPT | 0             | 0           | 0                               | JULY/AUG/SEPT         | 65                     | 63                      | 50                                                 |  |
| OCT/NOV/DEC   | 1             | 0           | 0                               | OCT/NOV/DEC           | 65                     | 33                      | 22                                                 |  |
| JAN/FEB/MAR   | 0             | 0           | 0                               | JAN/FEB/MAR           | 65                     | 0                       | 0                                                  |  |
| APR/MAY/JUNE  | 0             | 0           | 0                               | APR/MAY/JUNE          | 65                     | 0                       | 0                                                  |  |