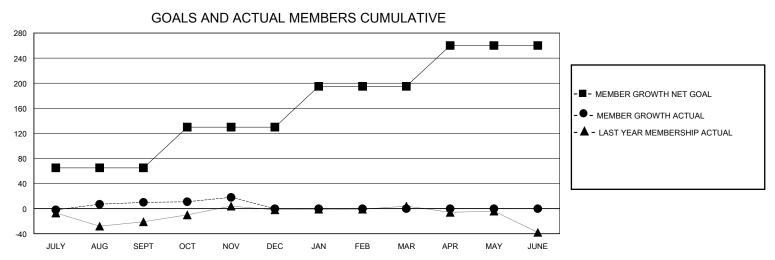

## District 4 A1

GMT: LOCATION CALIFORNIA GMT CA

| CIVIT.        |               | LOC         | // (I I O I ( O / ( E / I O / ) |                       |                        |                         | CIVIT Of C                                         |  |
|---------------|---------------|-------------|---------------------------------|-----------------------|------------------------|-------------------------|----------------------------------------------------|--|
|               | Club          | os          |                                 | Members               |                        |                         |                                                    |  |
|               | RESULTS FOR   | R 2023-2024 |                                 | RESULTS FOR 2023-2024 |                        |                         |                                                    |  |
| QUARTER       | NEW CLUB GOAL | NEW CLUBS   | DROPPED CLUBS                   | QUARTER MEMI          | BER GROWTH NET<br>GOAL | MEMBER GROWTH<br>ACTUAL | DROPPED<br>MEMBERS ACTUAL<br>(including transfers) |  |
| JULY/AUG/SEPT | 0             | 0           | 0                               | JULY/AUG/SEPT         | 65                     | 63                      | 50                                                 |  |
| OCT/NOV/DEC   | 1             | 0           | 0                               | OCT/NOV/DEC           | 65                     | 33                      | 22                                                 |  |
| JAN/FEB/MAR   | 0             | 0           | 0                               | JAN/FEB/MAR           | 65                     | 0                       | 0                                                  |  |
| APR/MAY/JUNE  | 0             | 0           | 0                               | APR/MAY/JUNE          | 65                     | 0                       | 0                                                  |  |